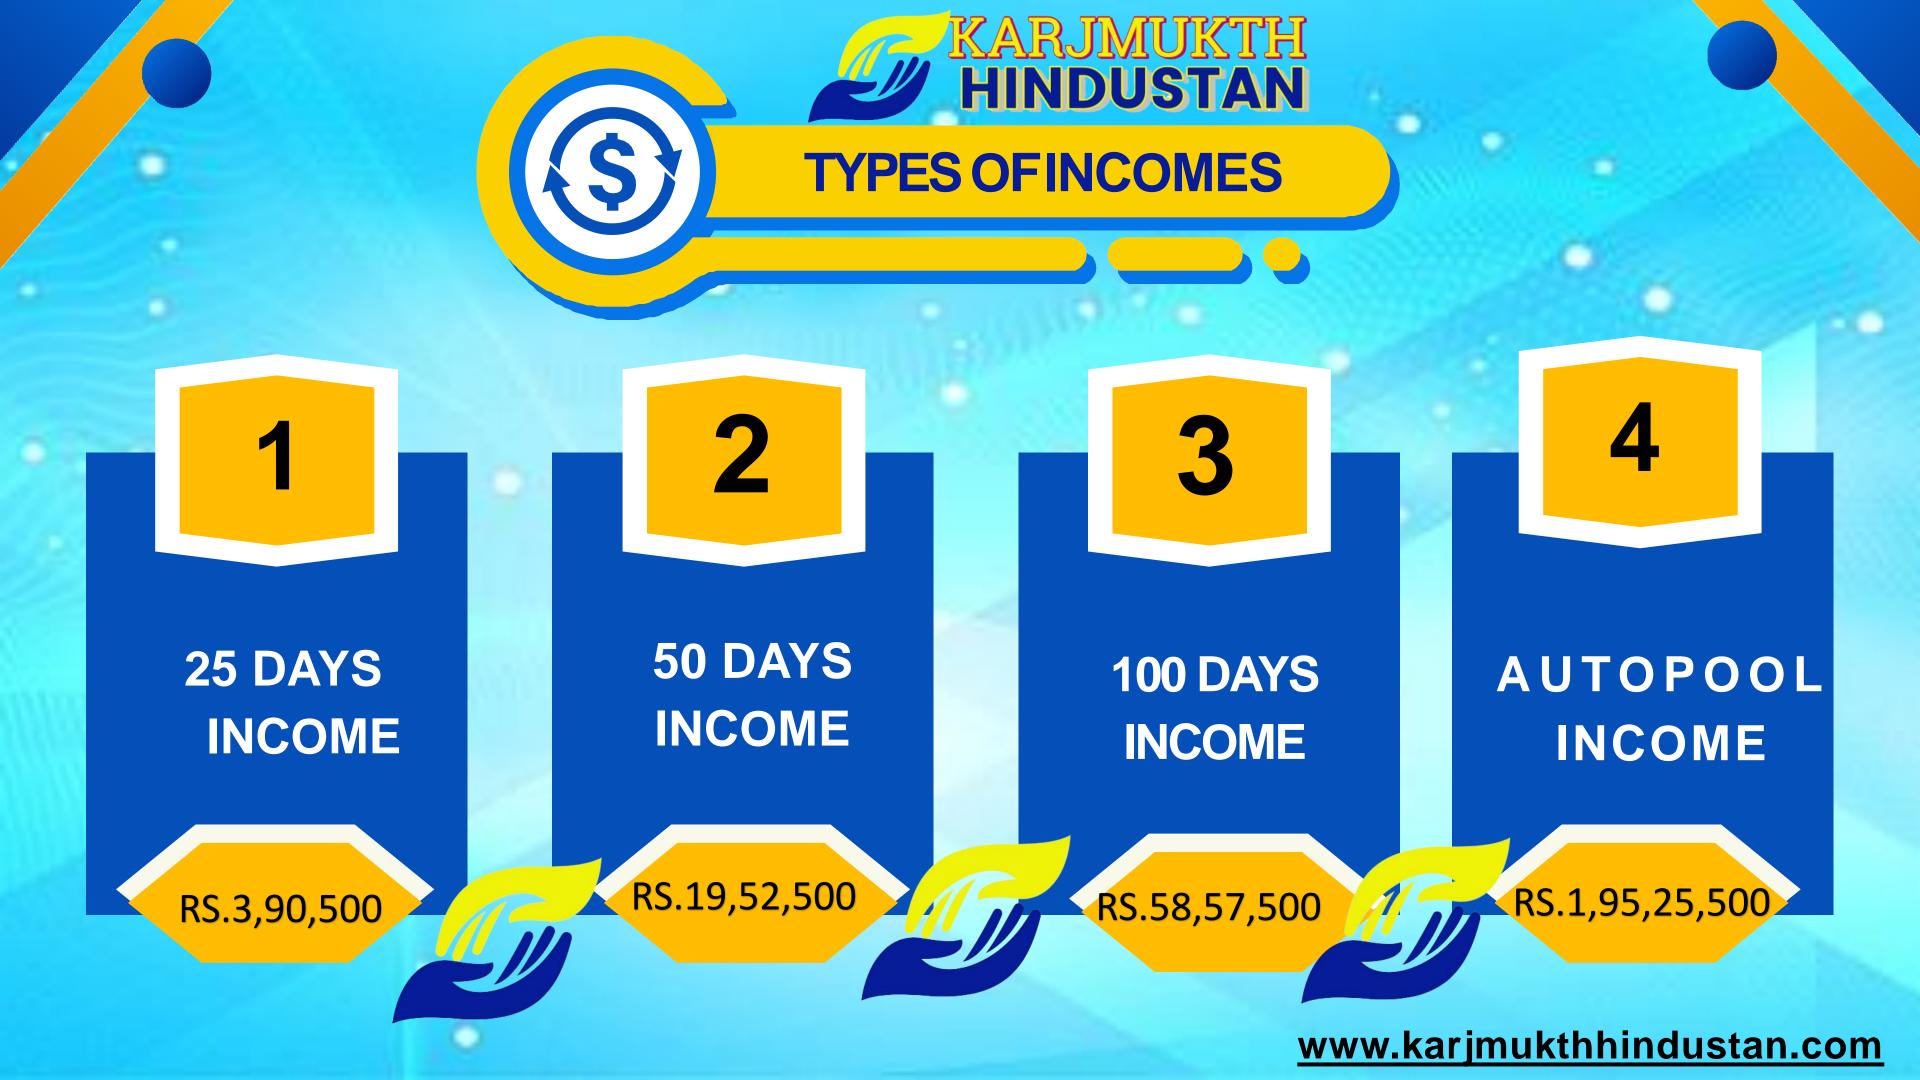

**HELP** 

HELP INCOME

RS.500

Earn unlimited income with Peer to Peer program. Get RS.3,90,500, IN 25 days with Rs.500 HELP

RS.3,90,500/IN 25 DAYS

Join us today and start your journey towards financial freedom.

# **INCOME IN 50 Days** RS.2500

**Earn unlimited income with Peet to Peer Helping** program. Get RS.19,52,500 IN 50 days.

RS.19,52,500 In 50 DAYS

Recived Help RS.50,000 Next Level upgrade Rs.7500 compulsory

LEVELINCOME RS.7500

100 days plan - Rs.7500 ENTRY &

**GET HELP Rs. 58,57,500** 

RS.58,57,500 IN 100 DAYS

Join us today and start your journey towards financial freedom.

# AUTOPOOL INCOME

Entry –Rs.25,000

| S.NO    | TEAM | CASH<br>REWARD | TOTAL<br>AMOUNT |  |
|---------|------|----------------|-----------------|--|
| 1 Level | 5    | Rs. 5000       | Rs. 25,000      |  |
| 2 Level | 25   | Rs. 5000       | Rs. 1,25,000    |  |
| 3 Level | 125  | Rs. 5000       | Rs. 6,25,000    |  |
| 4 Level | 625  | Rs. 5000       | Rs. 31,25,000   |  |
| 5 Level | 3125 | Rs.5,000       | Rs.1,56, 25,000 |  |
|         |      |                | Rs. 1,95,25,000 |  |