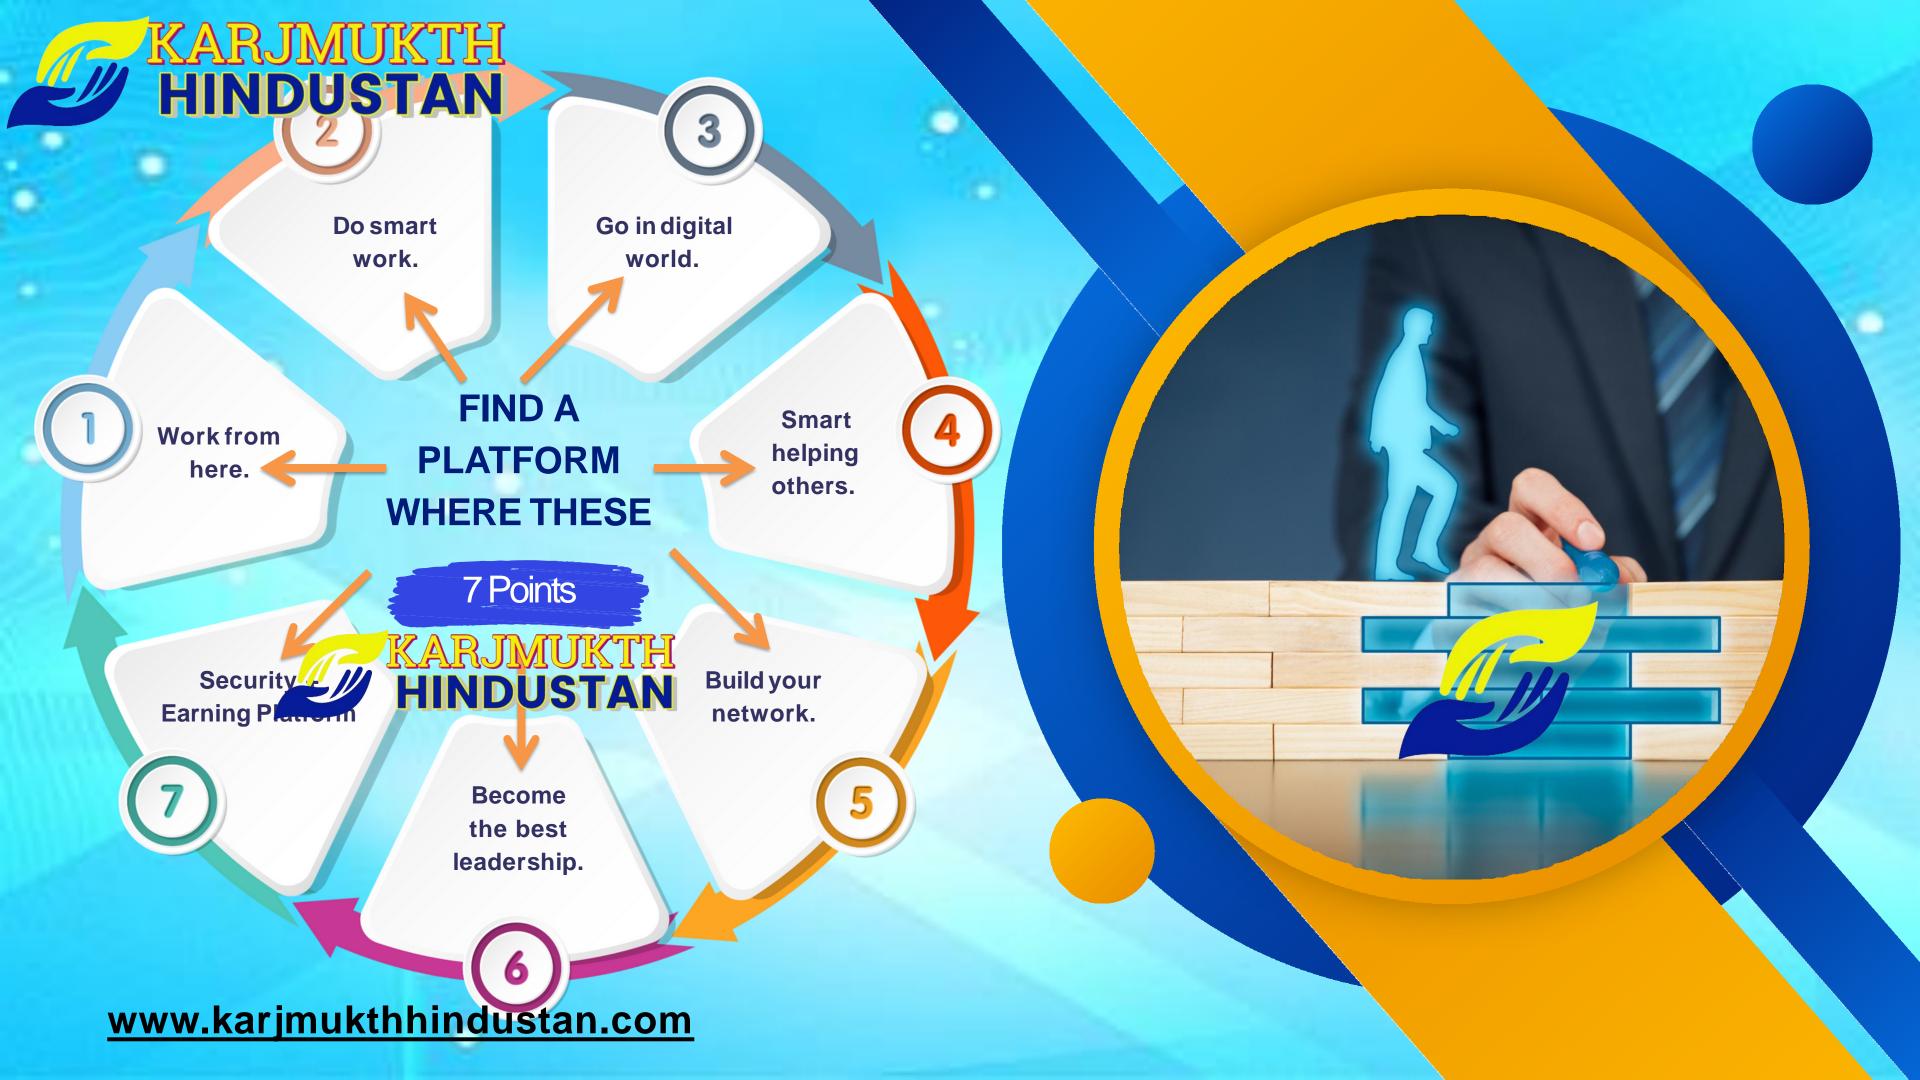

# How it works!

FREE Registration

4 YOUR ID ACTIVATED

9 SEND HELP

5 NOW YOU GET HELIP

3 CONFIRM PAYMENT

GIVE TO GET MORE HELP