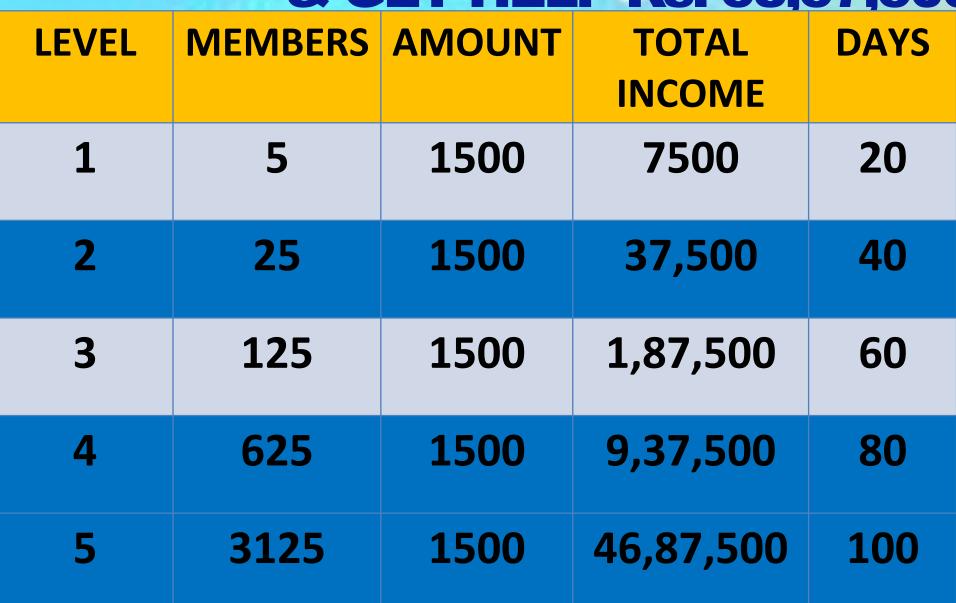

#### & GET HELP Rs. 58,57,500

Recived Help RS.1,50,000 Next Level upgrade Rs.25,000 compulsory

# AUTOPOOL INCOME

Entry –Rs.25,000

| S.NO    | TEAM | CASH<br>REWARD | TOTAL<br>AMOUNT |  |
|---------|------|----------------|-----------------|--|
| 1 Level | 5    | Rs. 5000       | Rs. 25,000      |  |
| 2 Level | 25   | Rs. 5000       | Rs. 1,25,000    |  |
| 3 Level | 125  | Rs. 5000       | Rs. 6,25,000    |  |
| 4 Level | 625  | Rs. 5000       | Rs. 31,25,000   |  |
| 5 Level | 3125 | Rs.5,000       | Rs.1,56, 25,000 |  |
|         |      |                | Rs. 1,95,25,000 |  |